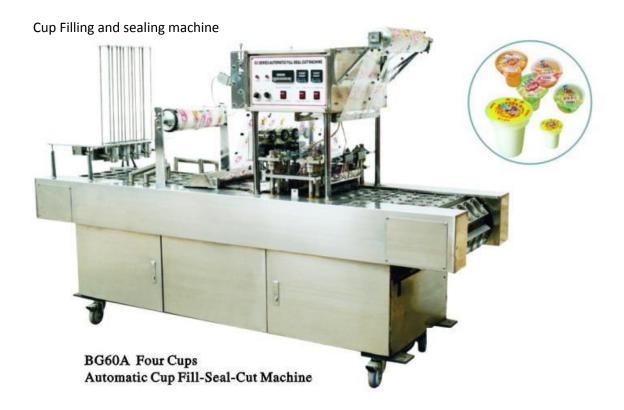

## **Product Description**

BG32A (2 cups)/BG60A (4 cups) automatic fill-seal-cut machine is widely used in filling and sealing various kinds of plastic cups for liquid. It can automatically complete the processes of cup-dropping, filling, sealing, film cutting, code printing, sterilizing in ultraviolet radiation and cup-falling in one operation.

It has function of automatic film position regulation. Large power AC motor driving mechanism is adopted. For 4 cups model, it can either driven by motor or pneumatic method. Famous brand -OMRON and AirTAC are applied to electric components and pneumatic elements. In addition, it can be customized according to your special requirement.

Model BG 60A BG 32A Number of cups 4 cups 2 cups

Power source 220V/380V/50HZ 3.5kw 220V/380V/50HZ 2.5kw

Capacity 60-64cups/min 30-32cups/min
Temperature 0 -300 centidegree 0 -300 centidegree
Seal material PE, PP, PET/PE PE, PP, PET/PE
Dimension 2360\*850\* 1550mm 2150\*700\* 1550mm