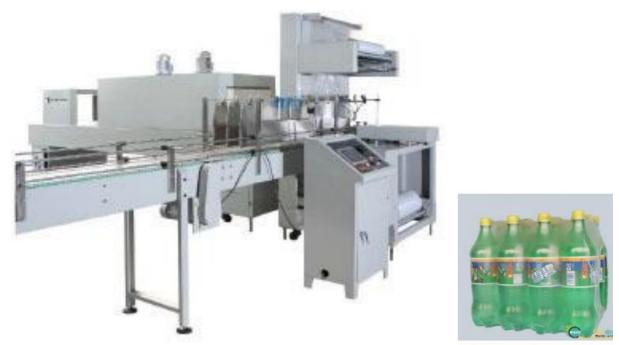

## WD Automatic Non-tray Heat Shrink Packing Machine

## The Available Range:

Mineral water, drinks, beer, wine, medicine bottles' group packing which does not need bottom tray. After packing, the products will become firmer and more good-looking.

## Characteristics:

It adopts the imported PLC programme automatic control. It has stable function and precise control. It has automatic functions like conveying materials, unscrambling, shrinking and cooling & design finalizing flow. The film conveying adopts the imported transducer control in order to reach stepless speed conversion. It adopts the advanced spiral wind circulating structure and three-layer heat insulation to save resources. Besides, it used the enhanced cooling and design finalizing passage which can make product packing finalize the design more quickly and easy to be stored and transported.